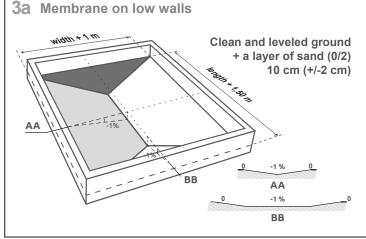

## AA Slope 45° AA BB Clean and leveled ground

## Membrane caught into the embankment

# 3b Membrane fixed to low walls