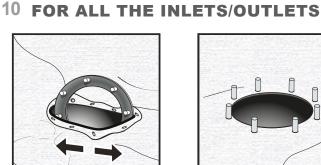

## FLEXIBLE TANK **LIQUID FERTILIZER**

page 2

STRETCH WITH CARE without tools, in order to pass inside the counterflange with its seal

Install correctly the counterflange in its socket

It is necessary to repeat steps 8 and 9 once all the parts are installed