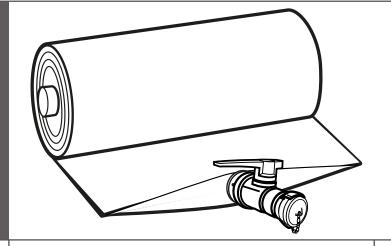

## FLEXIBLE TANK **LIQUID FERTILIZER**

page 1

WARNING

If the filling
is not done immediately:
ballast the tank
with a minimum of 5 cm of liquid

Optional On the top filling

## It is **strictly forbidden**

to handle the product
with machines
to avoid any deterioration

 Date de création : 29/10/2014
 DC-CN-40
 Version 10 - 18/10/2022