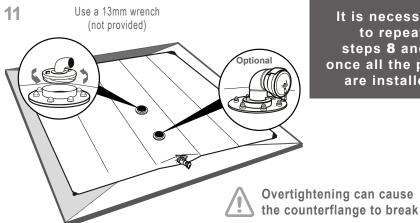

## FLEXIBLE TANK **LIQUID FERTILIZER**

page 2

STRETCH WITH CARE without tools, in order to pass inside the counterflange with its seal

Install correctly the counterflange in its socket

It is necessary to repeat steps 8 and 9 once all the parts are installed